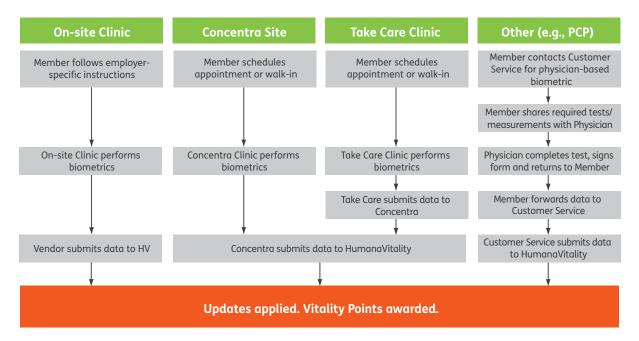

ls

You'll earn 2,000 Vitality Points™ just for completing your Vitality Check. And you'll earn more Vitality Points for results in the healthy range.

## Where to get your Vitality Check

There are several places that you can go to complete your Vitality Check, including HumanaVitality® partners Concentra®, The Little Clinic, or Walgreens Take Care<sup>™</sup> clinics. If you prefer, you can visit your personal doctor\*. Some employers even sponsor onsite Vitality Checks.

To find out more about Vitality Checks use the Get a Vitality Check link under Recommended activities. Then follow the link marked **FIND A SCREENING LOCATION**. There you will be forwarded to a Concentrasite. Click on Screening Locations and Scheduling to find a location near you and links to location specific forms.



\* If you visit your personal doctor, you'll need to print out and take a copy of the Personal Physician Vitality Check form for him or her to complete during your visit. Forms should be faxed or mailed using the directions included on the form. (For labwork results that may not be available during your doctor visit, a copy of the lab results can be attached to the form when submitted.)







Still have questions about HumanaVitality? Call the number on the back of your member ID card.

## Diabetic supplies Understanding your pharmacy benefits

## Humana Pharmacy Solutions®

There are many brands of diabetic supplies – glucose monitors and test strips – available through your pharmacy plan.

### What are Humana's preferred diabetic supplies?

Roche Accu-Chek Nano<sup>®</sup>, Roche Aviv