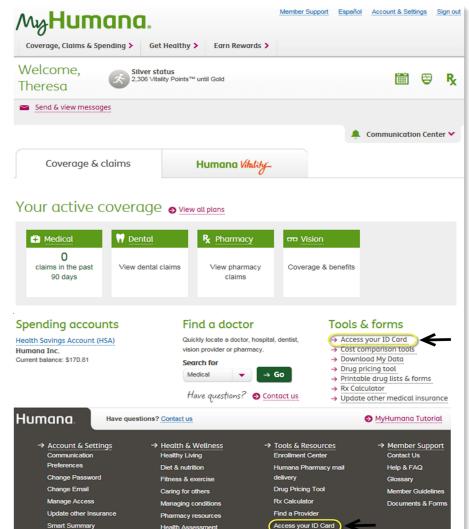

# How to view a copy of a member dental identification (ID) card

# What happens if a new Humana member needs to pick up a prescription or visit the dentist's office and hasn't yet received a member ID card?

Members will have access to view and print their dental ID cards via the website or mobile app within 10 working days of enrollment.

Here's how:

Go to Humana.com and log in/register for MyHumana

Click "Access your ID Card" under Tools & forms in the lower right of your *My*Humana home page or in the page's footer under Tools & Resources.

A new window will appear with links to the ID Card or Proof of Coverage.

> Print if desired.

If your company contact hasn't received a group number and/or an employee is not yet "active" in Humana's system, the employee should inform the provider about the change in carriers, and ask to delay billing. An employee who is required to pay for services up-front can submit a detailed receipt from the provider to Humana for possible coverage consideration. Call Customer Care at 1-866-4ASSIST (1-866-427-7478) for more information.